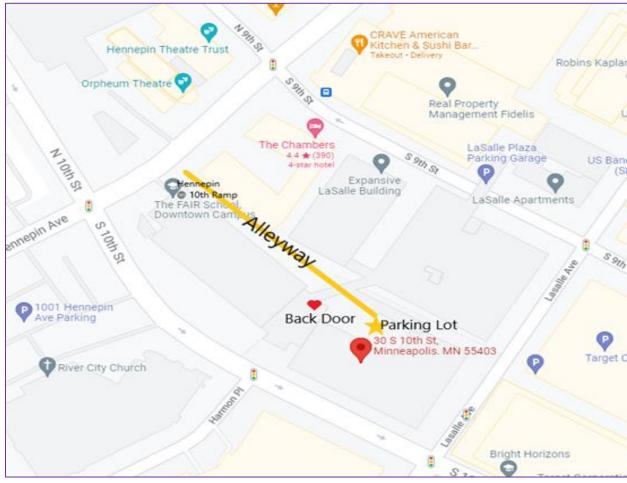

## Instructions to park behind the Interprofessional Center:

Our office is located at 30 S. 10<sup>th</sup> Street, Minneapolis, MN 55403, next door to the FAIR School, Downtown Campus. 10th street is a one way that runs directly in front of Opus Hall (where we are located), and there is a parking lot area behind the building. To access the parking, you must enter from 10<sup>th</sup> and Hennepin Avenue near the Hennepin @ 10th Ramp. If coming off of 10<sup>th</sup> street, take a left at the Hennepin Avenue light and then take an almost immediate right down the alleyway. If coming from Hennepin Avenue proceed past 10<sup>th</sup> street and turn right behind the FAIR School. Do not park in the Hennepin @ 10<sup>th</sup> Ramp as we are not able to validate. Proceed down the alleyway and turn right into the small parking lot, you will see signs on the building that read "University of St. Thomas Restricted Parking Only."

Please see below for visuals.