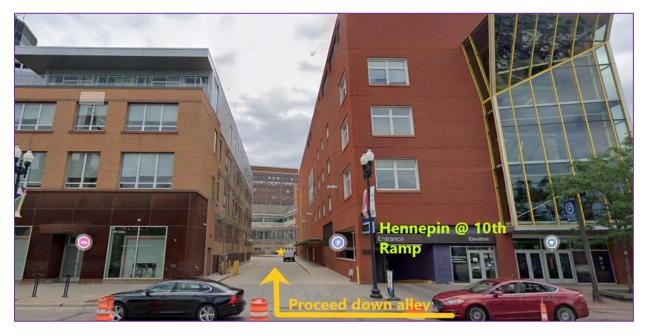

## Instructions to park behind the Interprofessional Center:

Our office is located at 30 S. 10<sup>th</sup> Street, Minneapolis, MN 55403, next door to the FAIR School, Downtown Campus. 10th street is a one way that runs directly in front of Opus Hall (where we are located), and there is a parking lot area behind the building. To access the parking, you must enter from 10<sup>th</sup> and Hennepin Avenue near the Hennepin @ 10th Ramp. If coming off of 10<sup>th</sup> street, take a left at the Hennepin Avenue light and then take an almost immediate right down the alleyway. If coming from Hennepin Avenue proceed past 10<sup>th</sup> street and turn right behind the FAIR School. Do not park in the Hennepin @ 10<sup>th</sup> Ramp as we are not able to validate. Proceed down the alleyway and turn right into the small parking lot, you will see signs on the building that read "University of St. Thomas Restricted Parking Only."

Please see below for visuals.