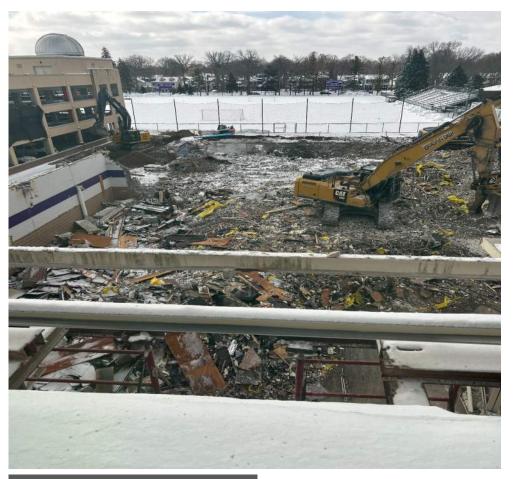

Demolition of Service Center

McCarthy Gym Demolition

McCarthy Gym Demolition

Working slab for crane pad being poured

Reinforcing install for crane pad

#### Forming Crane Pad

Overview of site, taken from Schoenecker Center

Overview of site, taken from Schoenecker Center