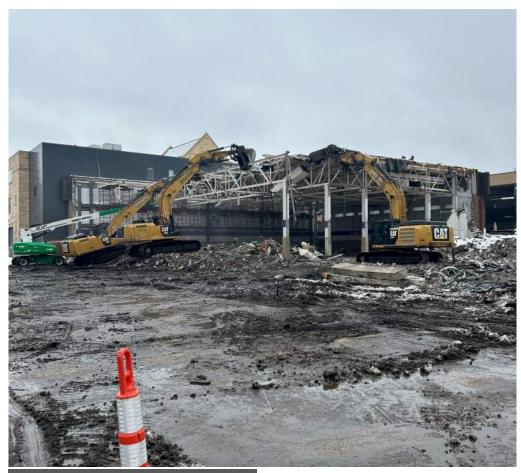

## Executive Summary – Key Highlights

During the month of March our trade partners have been helping the Ryan team make rapid progress on the University of St. Thomas campus. Bolander has been working on demolition of McCarthy gym, Service Center, removal of demolition material, excavating crane foundation, excavation of footing/foundations. Ryan Self Perform has mobilized onsite for laying out footings and foundations, pouring crane pad. Gephart has completed medium voltage electrical relocations. Horwitz has completed steam line and chiller line relocation.

Demolition of Service Center

McCarthy Gym Demolition

McCarthy Gym Demolition

Working slab for crane pad being poured

Reinforcing install for crane pad