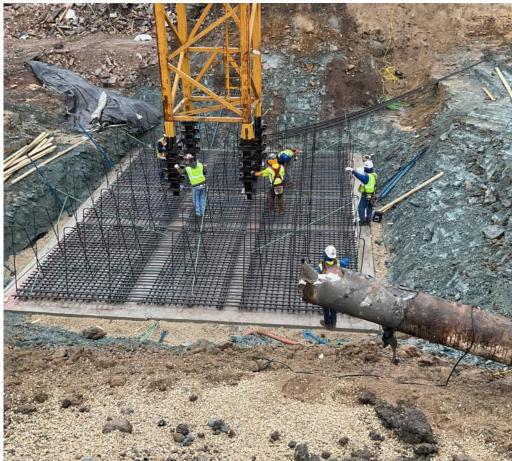

Demolition of Service Center

McCarthy Gym Demolition

McCarthy Gym Demolition

Working slab for crane pad being poured

Reinforcing install for crane pad

#### Forming Crane Pad

Overview of site, taken from Schoenecker Center

Overview of site, taken from Schoenecker Center