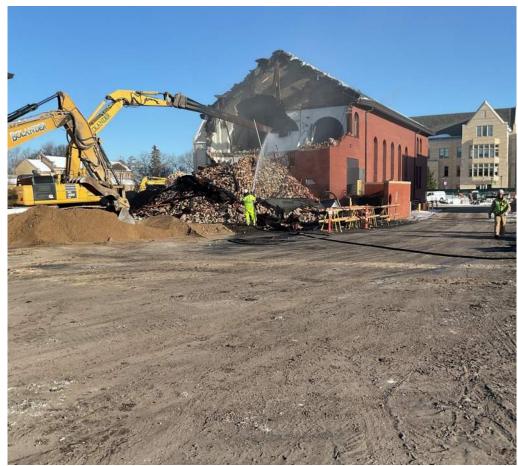

## Executive Summary – Key Highlights

During the month of March our trade partners have been helping the Ryan team make rapid progress on the University of St. Thomas campus. Bolander has been working on demolition of McCarthy gym, Service Center, removal of demolition material, excavating crane foundation, excavation of footing/foundations. Ryan Self Perform has mobilized onsite for laying out footings and foundations, pouring crane pad. Gephart has completed medium voltage electrical relocations. Horwitz has completed steam line and chiller line relocation.

Demolition of Service Center

McCarthy Gym Demolition

McCarthy Gym Demolition

Working slab for crane pad being poured

Reinforcing install for crane pad